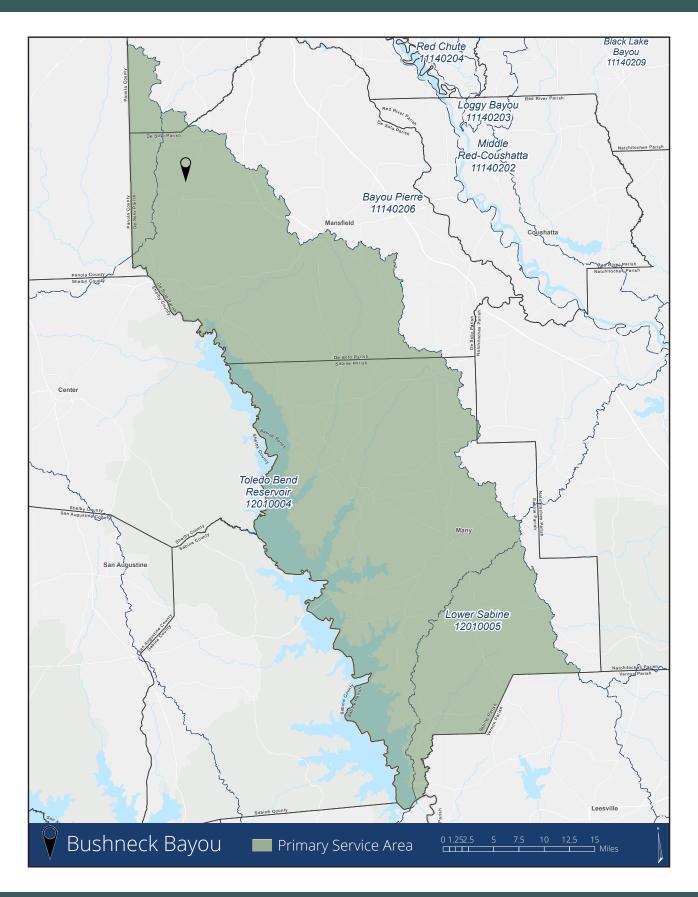

## **APPROXIMATE SERVICE AREA DETAILS**

| HYDROLOGIC UNIT CODE (HUC) |          | <b>PARISHES</b> | MITIGATION POTENTIALS | <b>HABITAT DESCRIPTION</b> |
|----------------------------|----------|-----------------|-----------------------|----------------------------|
| Toledo Bend Reservoir      | 12010004 | DeSoto          | Restoration           | Freshwater                 |
| Lower Sabine               | 12010005 | Sabine          |                       | Wetlands                   |
| Middle Sabine              | 12010002 | Caddo           |                       |                            |

## **BUSHNECK BAYOU MITIGATION BANK SERVICE AREA**

in