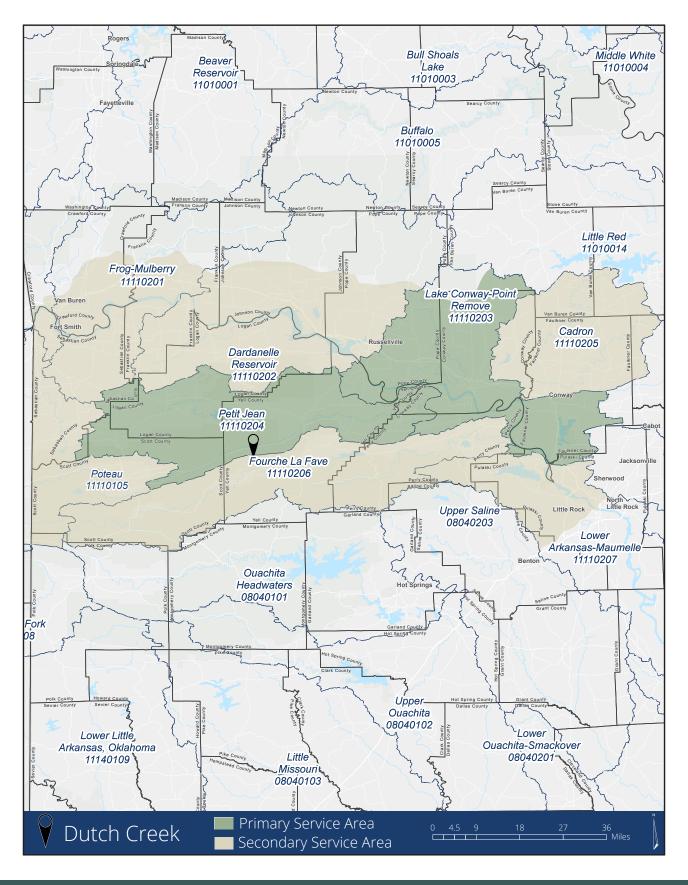

#### APPROXIMATE SERVICE AREA DETAILS

#### HYDROLOGIC UNIT CODE (HUC)

| Frog-Mulberry            | 11110201 |
|--------------------------|----------|
| Robert S. Kerr           | 11110104 |
| Poteau                   | 11110105 |
| Petit Jean               | 11110204 |
| Dardandelle Reservoir    | 11110202 |
| Fourche La Fave          | 11110206 |
| Lake Conway-Point Remove | 11110203 |
| Cadron                   | 11110205 |
| Lower Arkansas-Maumelle  | 11110207 |
|                          |          |

## **DUTCH CREEK MITIGATION BANK SERVICE AREA**

713.812.9000

www.msusa.com

This map was generated by Advanced Ecology, Ltd. No claims are made to the accuracy or completeness of the data depicted and is provided "as is."