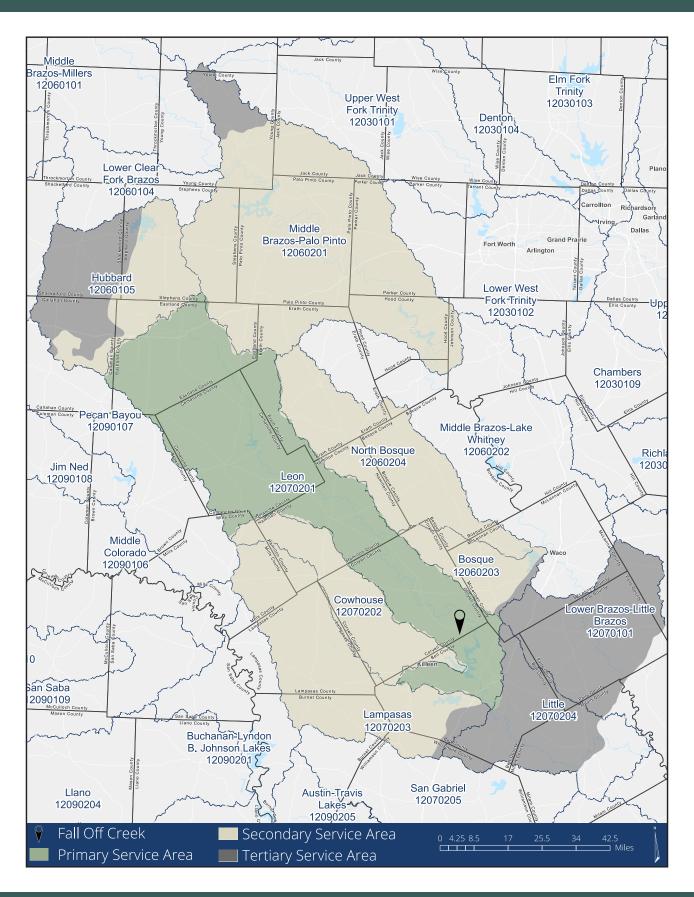

Mitigation Solutions USA is the exclusive broker of stream credits for Fall-Off Creek Mitigation Bank.

**USACE DISTRICT: FORT WORTH LOCATION: CORYELL COUNTY STREAM OFFSETS:** 689.8 ACRES

| HYDROLOGIC UNIT CODE (HUC) |          | MITIGATION POTEN | ITIALS HABITAT DESCRIPTION |
|----------------------------|----------|------------------|----------------------------|
| Leon                       | 12070201 |                  |                            |
| Little                     | 12070204 | Restoration      | Ephemeral                  |
| Bosque                     | 12060203 | Enhancement      | Intermittent               |
| Hubbard                    | 12060105 |                  | Perennial                  |
| Cowhouse                   | 12070202 |                  |                            |
| Lampasas                   | 12070203 |                  |                            |

12060204

12060201

12070101

**APPROXIMATE SERVICE AREA DETAILS** 

About Us: Mitigation Solutions USA (MSUSA) was founded in 2007, as an affiliate of Advanced Ecology Ltd. (AEL). MSUSA is a national leader in providing comprehensive environmental offsets — and has a history of successfully representing more than 28 mitigation banks and approximately 41 permittee-responsible mitigation (PRM) sites across the United States. MSUSA has expertise in navigating through the complexities of the mitigation industry and the challenges of brokering environmental credits to many markets. AEL was established in 1994 as an environmental firm of scientists who work on proprietary projects.

## **FALL-OFF CREEK MITIGATION BANK SERVICE AREA**