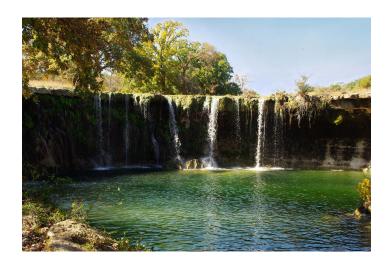

## FALL-OFF CREEK

MITIGATION BANK STREAM CREDITS IN THE BRAZOS RIVER BASIN

Fall-Off Creek Mitigation Bank, located northwest of Temple, Texas, in the Leon HUC 12070201, uses the Little Rock Stream Method in determining stream credits.