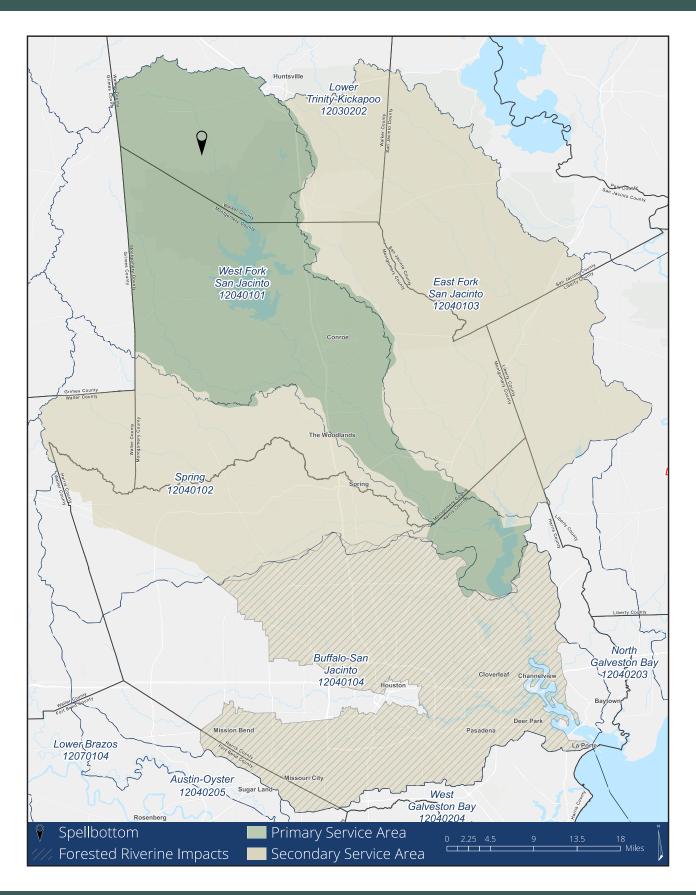

## **APPROXIMATE SERVICE AREA DETAILS**

| HYDROLOGIC UNIT CODE (HUC) |          | COUNTIES   | MITIGATION POTENTIALS | HABITAT DESCRIPTION |
|----------------------------|----------|------------|-----------------------|---------------------|
| West Fork San Jacinto      | 12040101 | Fort Bend  | Preservation          | Freshwater          |
| Spring                     | 12040102 | Harris     | Restoration           | Wetlands            |
| East Fork San Jacinto      | 12040103 | Liberty    |                       |                     |
| Buffalo San Jacinto        | 12040104 | Montgomery |                       |                     |

## **SPELLBOTTOM MITIGATION BANK SERVICE AREA**