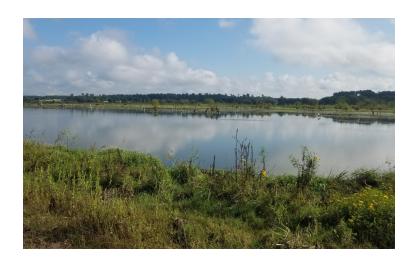

## **SPELLBOTTOM**

MITIGATION BANK

WETLAND CREDITS NORTH OF HOUSTON, TEXAS

Spellbottom Mitigation Bank provides offsets for impacts to local freshwater habitat.

Mitigation Solutions USA is the exclusive broker of wetland credits for Spellbottom Mitigation Bank.

**USACE DISTRICT: GALVESTON LOCATION: WALKER COUNTY WETLAND OFFSETS: 800 CREDITS** 